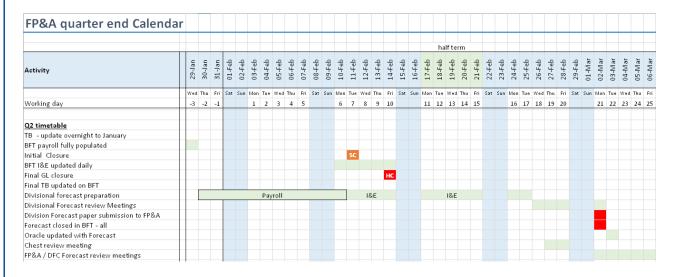

## 1.2The BFT forecast timetable.

Looking at Q2 of 2019/20 as an example:

- Payroll data is loaded at the end of accounting period 6 (January), BFT Payroll can then be reviewed and amended by departments.
- Financials I&E data updated on BFT from Work Day (WD) 1 to 6 and finalised WD 7 / 10
- I&E and Payroll reviewed and forecasts finalised by day WD 15

# BFT forecasts and budgets are profiled monthly figures

| Budg | et: Pay | yroll ba | ased o | n Q2 d   | ata     |       |     |     |     |     |     |     |
|------|---------|----------|--------|----------|---------|-------|-----|-----|-----|-----|-----|-----|
|      | 44      | Sept     | Oct    | Nev      | Dec     | Jan . | Feb | Mar | A#  | Мау | Jun | м   |
|      | Bud     | Bud      | Bud    | Bud      | Bud     | Bud   | Bud | Bud | Bud | Bud | Bud | Bud |
| Q1 - | 3:9 wi  | th Bud   | get pr | e-popu   | Ilation |       |     |     |     |     |     |     |
|      | Au<br>E | Sept     | Oct    | Nov      | Dec     | Jan   | feb | Mar | Apr | Мау | Jun | lut |
|      | Act     | Act      | Act    | Bud      | Bud     | Bud   | Bud | Bud | Bud | Bud | Bud | Bud |
| Q2 - | 6:6 w   | ith Q1   | Foreca | ast pre- | popula  | ation |     |     |     |     |     |     |
|      | Au      | Sept     | Oct    | Nov      | Dec     | Jan   | feb | Mar | Apr | May | Jun | Jul |

| Au<br>8 | Sept | Oct | Nov | Dec | Jan | feb | Mar         | Apr | Мау | Jun | lut |
|---------|------|-----|-----|-----|-----|-----|-------------|-----|-----|-----|-----|
| Act     | Act  | Art | Act | Act | Act |     | Q1<br>Fcast |     |     |     |     |

#### Q3 - 9:3 with Q2 pre-population

|              | Au<br>8 | Sept | Oet | Nov | Dec | Jan | Feb | Mar | Apr | Мау         | Jun         | lut |
|--------------|---------|------|-----|-----|-----|-----|-----|-----|-----|-------------|-------------|-----|
| 11/5<br>Hard | Act     | Act  | Act | Act | Act | Act | Act | Act | Act | Q2<br>Fcast | Q2<br>Fcast | -   |

 Budget prepared in Spring, finalised in May/June

#### Basis of preparation

 Key review point for re-visiting forecast in light of prior year actuals

#### **Prepopulated figures are monthly**

- Q2 is the basis of the budget so needs to be robust
- Q3 is an early warning for year end issues