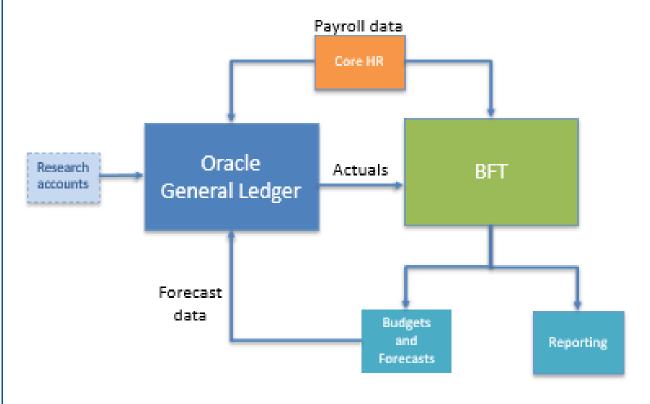

# **1.1.** How BFT fits into Finance systems.

The BFT (green box in the block diagram below) receives:

- Monthly Payroll data from HRIS
- Monthly Income and Expenditure balance data from Oracle Financial General Ledger

Budgets and forecasts prepared on BFT are:

- Exported to Oracle Financials
- Reported directly from BFT for information and analysis