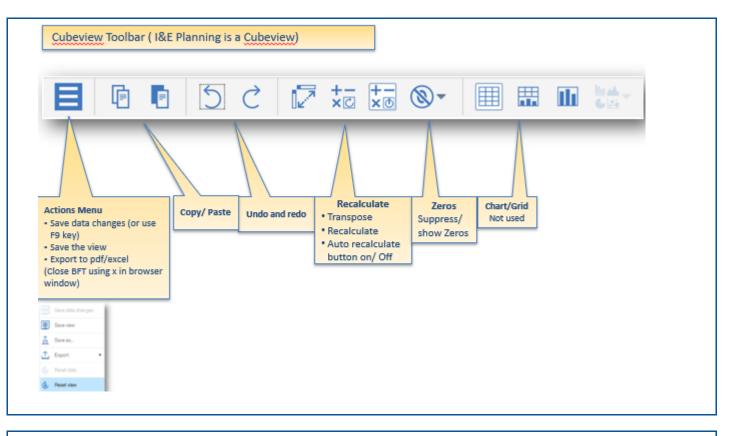

• The BFT Training system has a green banner:

| IBM® Cognos® TM1® Web                   | (1) SSO/Swallow Testperson / BFT_TRAINING | About   Help   Log Out |
|-----------------------------------------|-------------------------------------------|------------------------|
| 🗧 🖻 🖻 ち さ 🏧 📾 🕀                         |                                           |                        |
| BFT - TRAINING INSTANCE                 |                                           |                        |
| Cost Centre ZB Food Technology -Train 2 |                                           |                        |