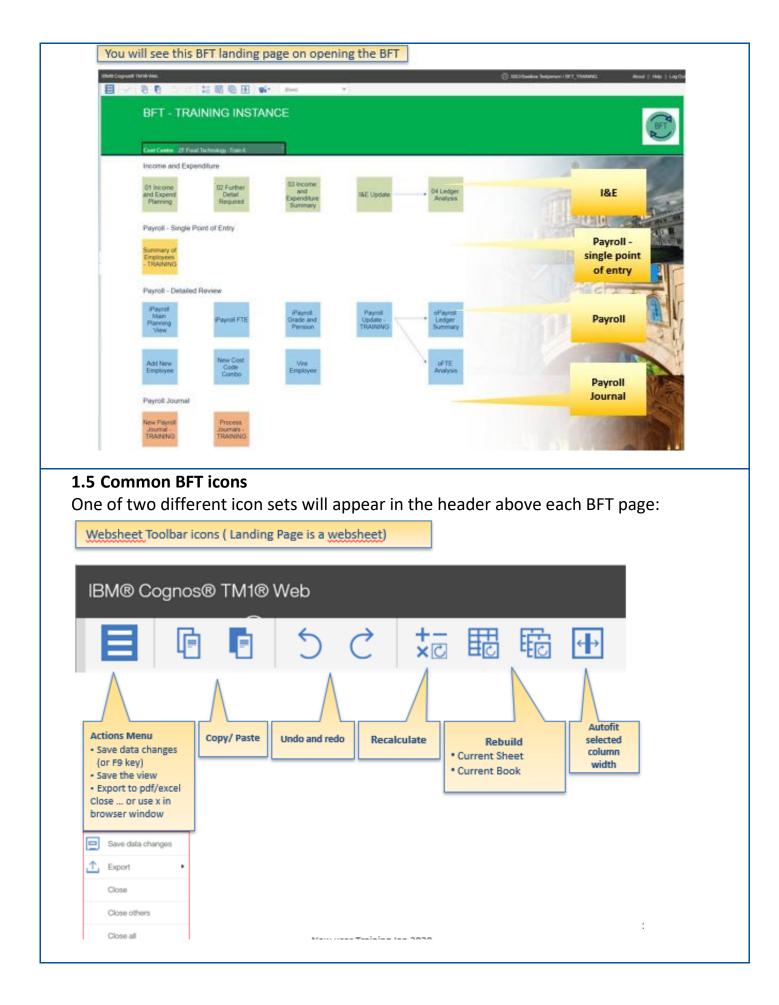

# 1.4 Which BFT page to use & when

The BFT Landing Page is divided into sections.

• Header area, containing a ribbon with control icons, the banner and a cost centre selection box

Below the header, the Landing Page has rows of icons for:

- BFT I&E
- BFT Payroll "Single point of entry"
- Other BFT Payroll functionality
- BFT Payroll Journal