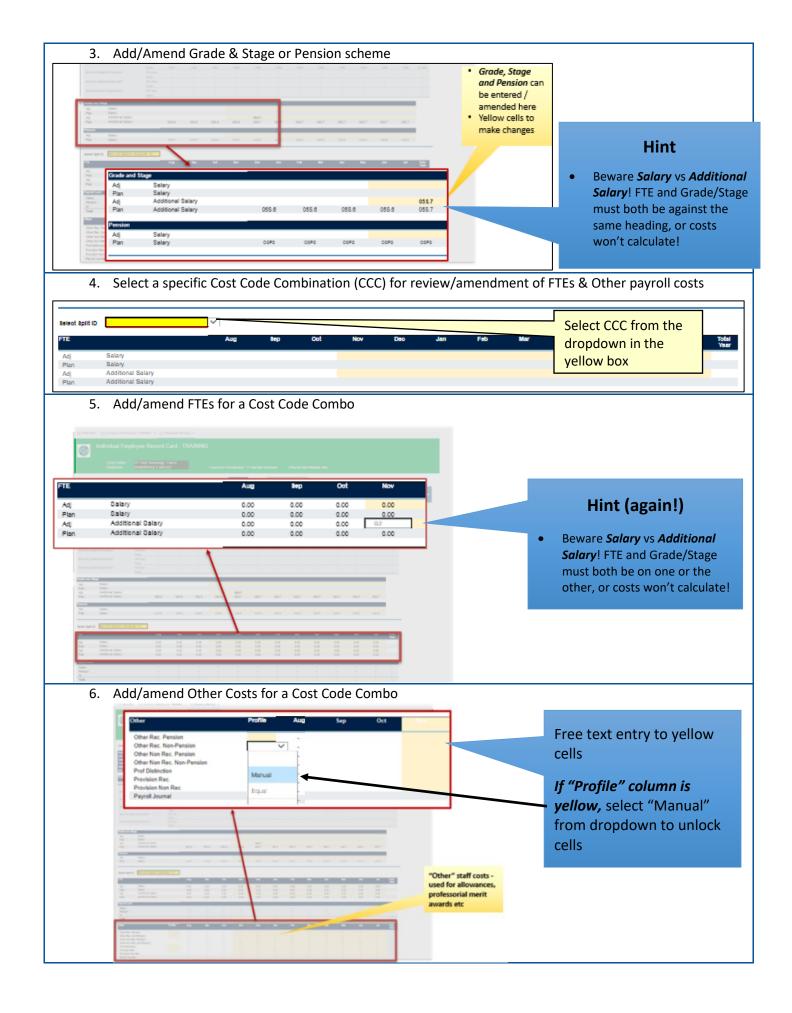

In the ERC you can:

- 1. Review Employee payroll details
- 2. Add new cost code combinations
- 3. Add/Amend Grade & Stage or Pension scheme
- 4. Select a specific Cost Code Combination (CCC) and
- 5. Add/amend FTEs for the CCC
- 7, 8, 9 Add/amend Other Costs for the CCC

The next sections show how to add and amend data in the ERC

## When entering data:

- Text may go green when first input
- Click F9 to commit entries...text will go **black** once committed