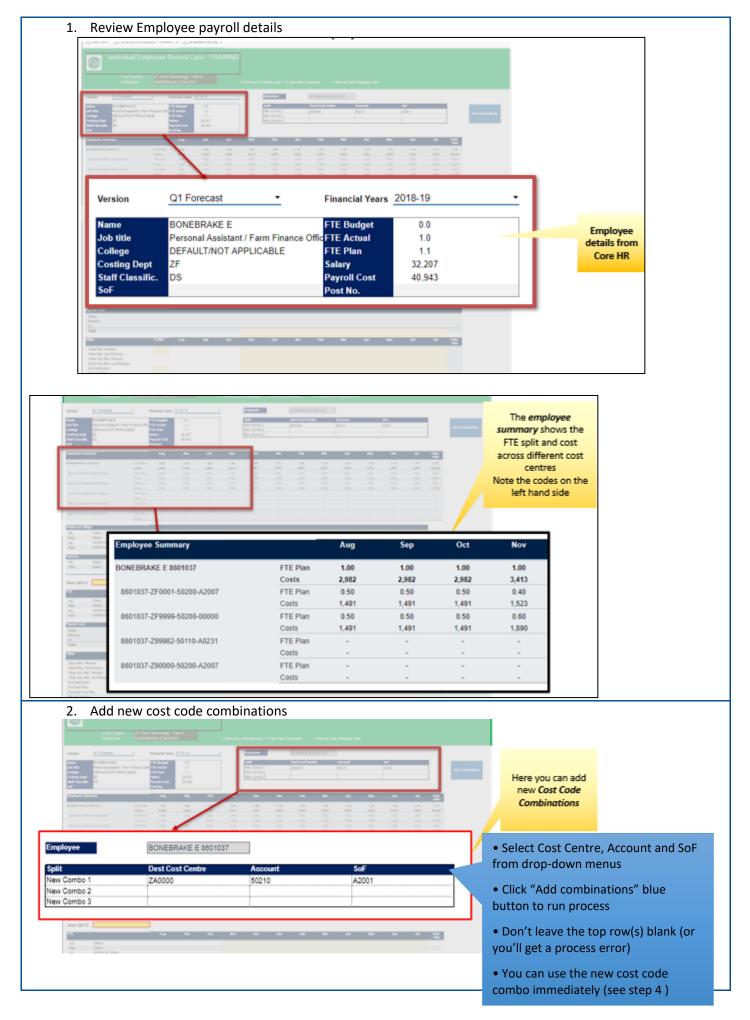

In the ERC you can:

- 1. Review Employee payroll details
- 2. Add new cost code combinations
- 3. Add/Amend Grade & Stage or Pension scheme
- 4. Select a specific Cost Code Combination (CCC) and
- 5. Add/amend FTEs for the CCC
- 7, 8, 9 Add/amend Other Costs for the CCC

The next sections show how to add and amend data in the ERC