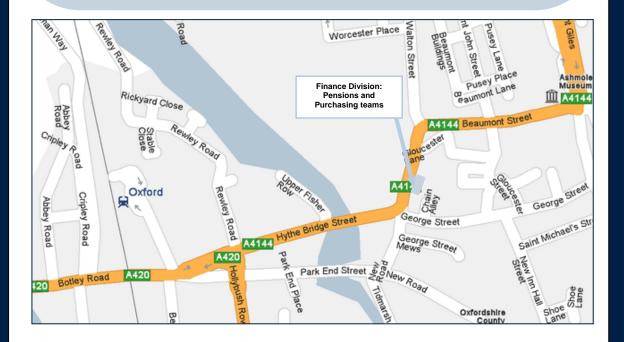

# PENSIONS AND PURCHASING TEAMS

The Pensions and Purchasing teams of the **Finance Division** are located in the west of central Oxford on Worcester Street. We occupy offices on the first floor of a modern red brick building next to the Job Centre. Our address is 6 Worcester Street, Oxford, OX1 2BX.

#### From the town centre

We are situated 5 -10 minutes from the town centre. From Cornmarket Street, walk down George Street and we are on the corner with Worcester Street.

#### By car

From the A34 (ring road) come off at the Botley Interchange, and follow the A420, which becomes the Botley Road, and continue straight along Hythe Bridge Street and up to Worcester Street. From central Oxford, Worcester Street is accessed via Beaumont Street.

#### Parking

The nearest car parks are situated on Worcester Street, and at Gloucester Green, and there is also short-term and long-term parking at the train station. Seacourt (park & ride) is approximately a 20-minute walk from Hythe Bridge Street.

#### By train

Our office is a five-minute walk from the train station. We are situated at the corner of Worcester Street and George Street.

#### By bus / coach

The X90 and the Oxford Tube stop at Gloucester Green coach station and our office overlooks this coach station. The nearest local bus stops are on Worcester Street, St Giles and the High Street.